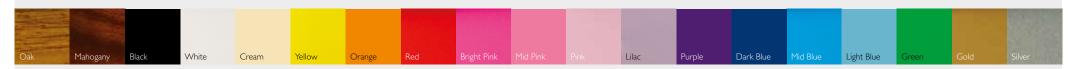

## **COLOURS**

Step I - Select a colour

**Step 2** - Choose a satin or gloss finish

**Step 3** - Decide on your text & font

**Step 4** - Choose your images

**Step 5** - Select your handles

For more designs and ideas, see back page for further examples.

- Any colour combination
- Bespoke engraved personalisation
- Choice of traditional and modern fonts
- Full or split lid options
- Choice of six coloured interiors
- Optional lid inserts for your personal messages