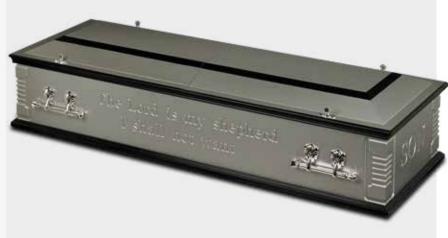

## **BRITANNIA CASKETS**

| COLOUR  | MEDIUM OAK  |
|---------|-------------|
| HANDLES | GOLD OSCAR  |
| ONT     | TRADITIONAL |

COLOUR DARK MAHOGANY

HANDLES GOLD CHRIST

FONT N/A

The Britannia casket has been designed for the grand farewell