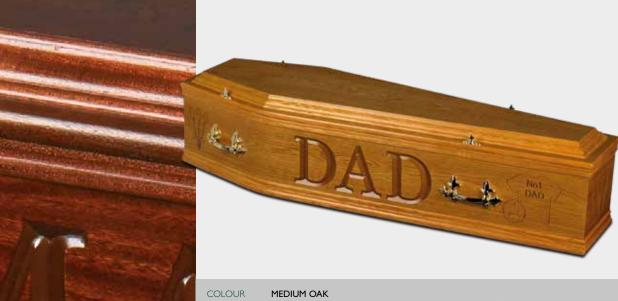

## **COFFINS**

| COLOUR  | MEDIUM OAK  |
|---------|-------------|
| HANDLES | GOLD FLEUR  |
| FONT    | TRADITIONAL |

COLOUR DARK MAHOGANY

HANDLES CHRIST BAR

FONT TRADITIONAL

These traditional shaped coffins offer you the opportunity to design your own tribute, using bespoke colours and engravings to give a unique farewell.