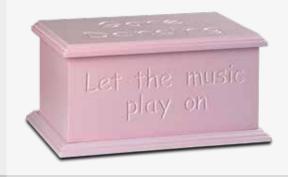

#### **ASHES CASKETS**

This collection of Artiste Ashes caskets combine a traditional shape with personal engravings of your final words or thoughts.

COLOUR MEDIUM OAK

FONT TRADITIONAL

COLOUR DARK MAHOGANY

**TRADITIONAL** 

FONT

COLOUR GOLD

FONT TRADITIONAL

COLOUR MID BLUE

FONT TRADITIONAL

COLOUR **LILAC**FONT **MODERN** 

COLOUR BRIGHT PINK