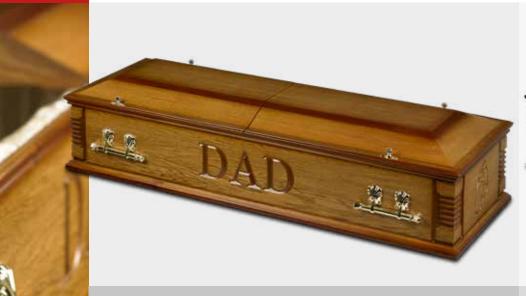

## **COFFINS**

| COLOUR  | MEDIUM OAK  |
|---------|-------------|
| HANDLES | GOLD FLEUR  |
| FONT    | TRADITIONAL |

COLOUR DARK MAHOGANY

HANDLES CHRIST BAR

FONT TRADITIONAL

These traditional shaped coffins offer you the opportunity to design your own tribute, using bespoke colours and engravings to give a unique farewell.