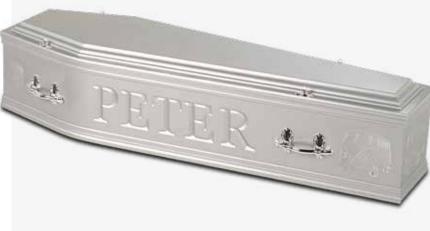

COLOUR

HANDLES

**FONT** 

SILVER

SILVER YORKREM

**TRADITIONAL** 

| COLOUR   | YELLOW       |  |  |  |
|----------|--------------|--|--|--|
| HANDLES  | SILVER FLEUR |  |  |  |
| <br>FONT | TRADITIONAL  |  |  |  |