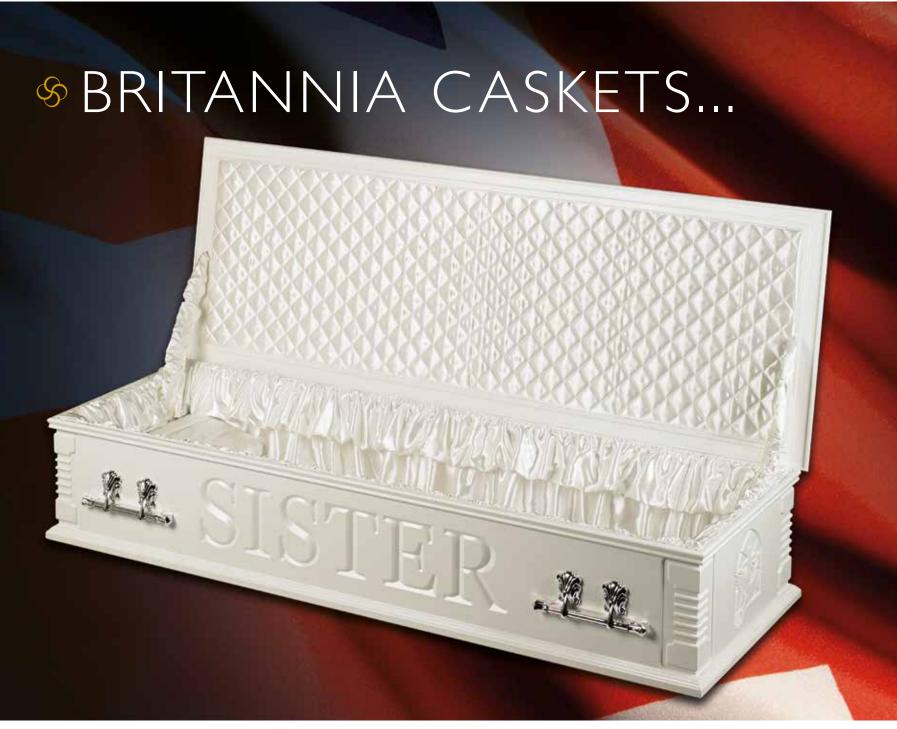

## **BRITANNIA CASKETS**

| COLOUR  | MEDIUM OAK  |
|---------|-------------|
| HANDLES | GOLD OSCAR  |
| ONT     | TRADITIONAL |

COLOUR DARK MAHOGANY

HANDLES GOLD CHRIST

FONT N/A

The Britannia casket has been designed for the grand farewell

- A bold statement of grandeur
- A stylish personal send off for larger than life characters

| COLOUR  | BRIGHT PINK | COLOUR  | SILVER/BLACK |
|---------|-------------|---------|--------------|
| HANDLES | GOLD OSCAR  | HANDLES | SILVER OSCAR |
| FONT    | MODERN      | FONT    | TRADITIONAL  |