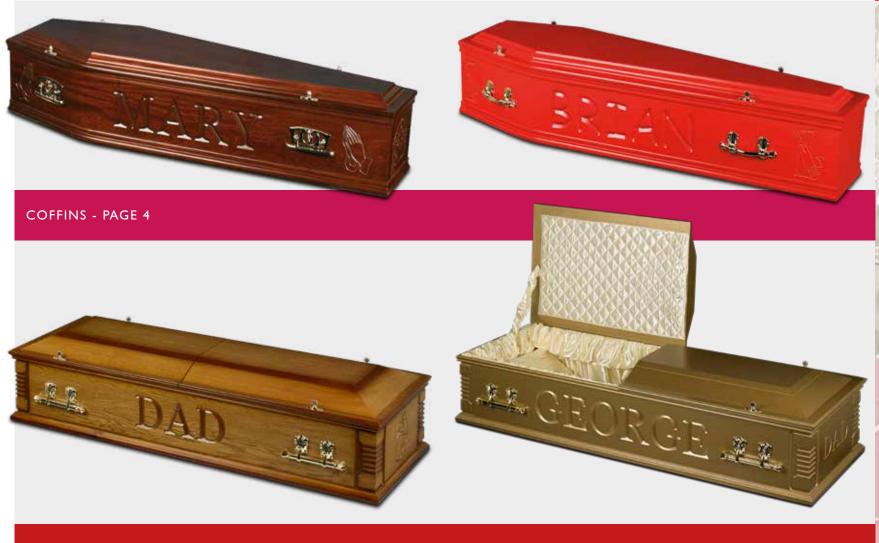

## **COFFINS**

| COLOUR  | MEDIUM OAK  |
|---------|-------------|
| HANDLES | GOLD FLEUR  |
| FONT    | TRADITIONAL |

COLOUR DARK MAHOGANY

HANDLES CHRIST BAR

FONT TRADITIONAL

These traditional shaped coffins offer you the opportunity to design your own tribute, using bespoke colours and engravings to give a unique farewell.

| COLOUR  | WHITE        | COLOUR  | RED          |
|---------|--------------|---------|--------------|
| HANDLES | SILVER FLEUR | HANDLES | GOLD YORKREM |
| FONT    | TRADITIONAL  | FONT    | MODERN       |