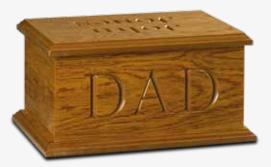

#### **ASHES CASKETS**

This collection of Artiste Ashes caskets combine a traditional shape with personal engravings of your final words or thoughts.

COLOUR MEDIUM OAK

FONT TRADITIONAL

COLOUR DARK MAHOGANY