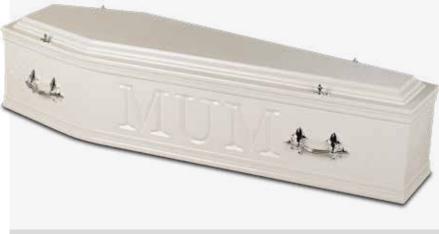

| COLOUR  | WHITE        | COLOUR  | RED          |
|---------|--------------|---------|--------------|
| HANDLES | SILVER FLEUR | HANDLES | GOLD YORKREM |
| FONT    | TRADITIONAL  | FONT    | MODERN       |