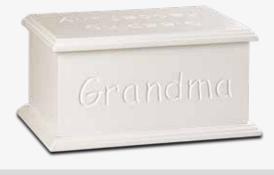

#### **ASHES CASKETS**

This collection of Artiste Ashes caskets combine a traditional shape with personal engravings of your final words or thoughts.

COLOUR MEDIUM OAK

FONT TRADITIONAL

COLOUR DARK MAHOGANY

FONT MODERN

COLOUR RED
FONT MODERN

COLOUR **SILVER**FONT **MODERN** 

COLOUR WHITE
FONT MODERN

Images not available on ashes caskets