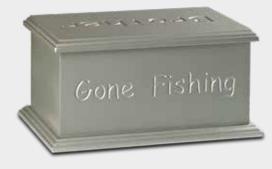

#### **ASHES CASKETS**

This collection of Artiste Ashes caskets combine a traditional shape with personal engravings of your final words or thoughts.

COLOUR MEDIUM OAK

FONT TRADITIONAL

COLOUR DARK MAHOGANY

FONT MODERN

COLOUR RED
FONT MODERN

COLOUR **SILVER**FONT **MODERN** 

COLOUR WHITE
FONT MODERN

Images not available on ashes caskets