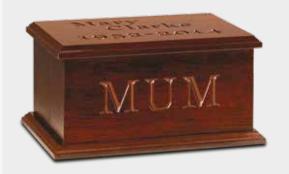

#### **ASHES CASKETS**

This collection of Artiste Ashes caskets combine a traditional shape with personal engravings of your final words or thoughts.

COLOUR MEDIUM OAK

FONT TRADITIONAL

COLOUR DARK MAHOGANY