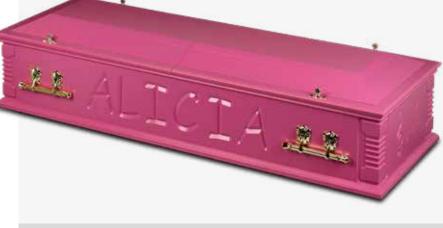

- A bold statement of grandeur
- A stylish personal send off for larger than life characters

| COLOUR  | BRIGHT PINK | COLOUR  | SILVER/BLACK |
|---------|-------------|---------|--------------|
| HANDLES | GOLD OSCAR  | HANDLES | SILVER OSCAR |
| FONT    | MODERN      | FONT    | TRADITIONAL  |