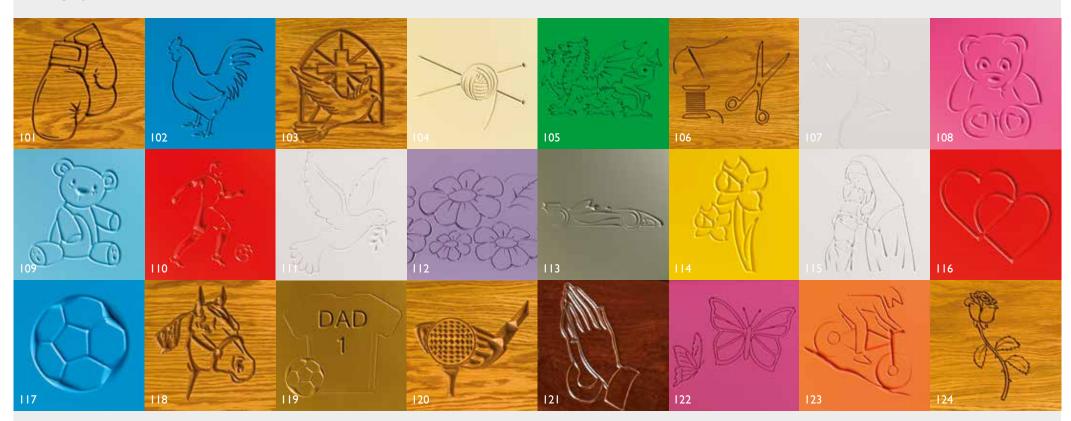

## **IMAGES**

Step I - Select a colour

**Step 2** - Choose a satin or gloss finish

**Step 3** - Decide on your text & font

**Step 4** - Choose your images

**Step 5** - Select your handles

For more designs and ideas, see back page for further examples.

- Any colour combination
- Bespoke engraved personalisation
- Choice of traditional and modern fonts
- Full or split lid options
- Choice of six coloured interiors
- Optional lid inserts for your personal messages