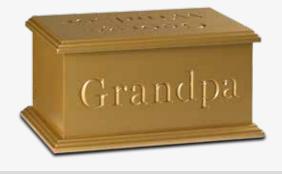

#### **ASHES CASKETS**

This collection of Artiste Ashes caskets combine a traditional shape with personal engravings of your final words or thoughts.

COLOUR MEDIUM OAK

FONT TRADITIONAL

COLOUR DARK MAHOGANY

**TRADITIONAL** 

FONT

COLOUR GOLD

FONT TRADITIONAL

COLOUR MID BLUE

FONT TRADITIONAL

COLOUR **LILAC**FONT **MODERN** 

COLOUR BRIGHT PINK