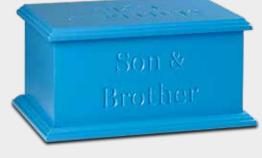

#### **ASHES CASKETS**

This collection of Artiste Ashes caskets combine a traditional shape with personal engravings of your final words or thoughts.

COLOUR MEDIUM OAK

FONT TRADITIONAL

COLOUR DARK MAHOGANY

**TRADITIONAL** 

FONT

COLOUR GOLD

FONT TRADITIONAL

COLOUR MID BLUE

FONT TRADITIONAL

COLOUR **LILAC**FONT **MODERN** 

COLOUR BRIGHT PINK