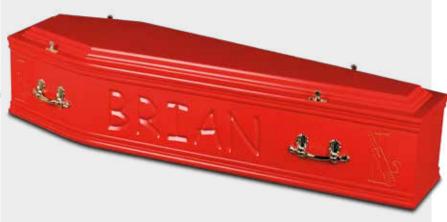

## **COFFINS**

| COLOUR  | MEDIUM OAK  |
|---------|-------------|
| HANDLES | GOLD FLEUR  |
| FONT    | TRADITIONAL |

COLOUR DARK MAHOGANY

HANDLES CHRIST BAR

FONT TRADITIONAL

These traditional shaped coffins offer you the opportunity to design your own tribute, using bespoke colours and engravings to give a unique farewell.