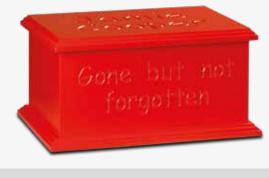

#### **ASHES CASKETS**

This collection of Artiste Ashes caskets combine a traditional shape with personal engravings of your final words or thoughts.

COLOUR MEDIUM OAK

FONT TRADITIONAL

COLOUR DARK MAHOGANY

FONT MODERN

COLOUR RED
FONT MODERN

COLOUR **SILVER**FONT **MODERN** 

COLOUR WHITE
FONT MODERN

Images not available on ashes caskets