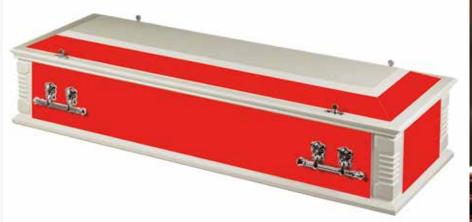

| COLOUR  | WHITE        | COLOUR  | RED          |
|---------|--------------|---------|--------------|
| HANDLES | SILVER FLEUR | HANDLES | GOLD YORKREM |
| FONT    | TRADITIONAL  | FONT    | MODERN       |