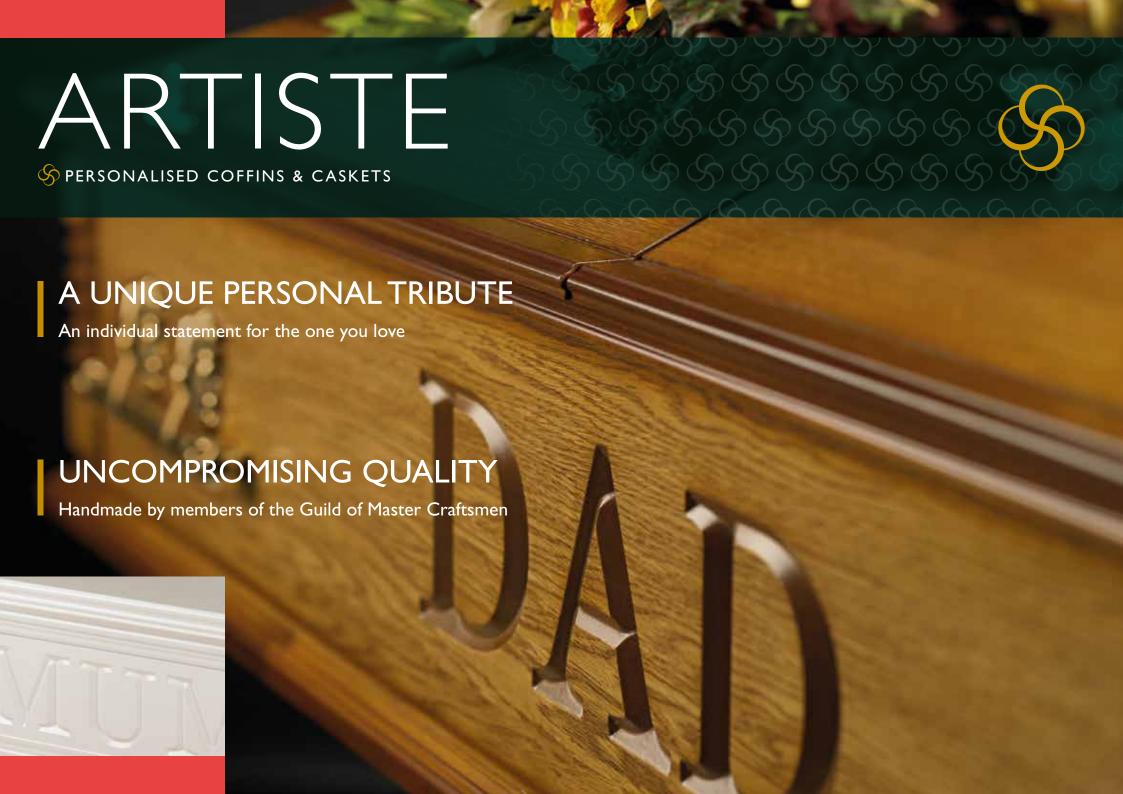

#### **ARTISTE**

# A UNIQUE, PERSONAL TRIBUTE

Of all the outstanding products that we design and handmake here in the United Kingdom, the pinnacle of the coffin-makers art is to be found in the Artiste range. As the name suggests, these coffins are highly individual.

Each one is finished by hand, so that no two coffins are exactly the same, making them uniquely appropriate for a time of personal reflection and emotion. For those who wish for the ultimate in design we are specialists in creating coffins and caskets to clients exact requirements, in which wood, colours, names, images, and handles may be personalised to the families individual tastes and interests, resulting in a unique engraved bespoke design.