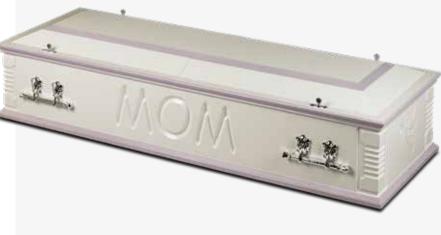

## **COFFINS**

| COLOUR  | MEDIUM OAK  |
|---------|-------------|
| HANDLES | GOLD FLEUR  |
| FONT    | TRADITIONAL |

COLOUR DARK MAHOGANY

HANDLES CHRIST BAR

FONT TRADITIONAL

These traditional shaped coffins offer you the opportunity to design your own tribute, using bespoke colours and engravings to give a unique farewell.