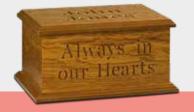

## **BRITANNIA CASKETS**

| COLOUR  | MEDIUM OAK  |
|---------|-------------|
| HANDLES | GOLD OSCAR  |
| ONT     | TRADITIONAL |

COLOUR DARK MAHOGANY

HANDLES GOLD CHRIST

FONT N/A

The Britannia casket has been designed for the grand farewell

- A bold statement of grandeur
- A stylish personal send off for larger than life characters

| COLOUR  | BRIGHT PINK | COLOUR  | SILVER/BLACK |
|---------|-------------|---------|--------------|
| HANDLES | GOLD OSCAR  | HANDLES | SILVER OSCAR |
| FONT    | MODERN      | FONT    | TRADITIONAL  |