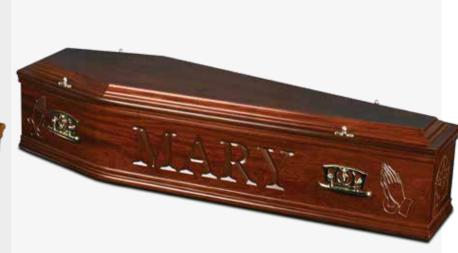

## **BRITANNIA CASKETS**

| COLOUR  | MEDIUM OAK  |
|---------|-------------|
| HANDLES | GOLD OSCAR  |
| ONT     | TRADITIONAL |

COLOUR DARK MAHOGANY

HANDLES GOLD CHRIST

FONT N/A

The Britannia casket has been designed for the grand farewell