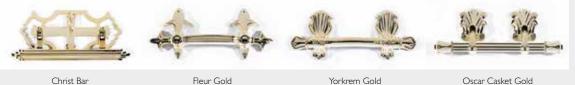

## **HANDLES**

Step I - Select a colour

**Step 2** - Choose a satin or gloss finish

**Step 3** - Decide on your text & font

**Step 4** - Choose your images

**Step 5** - Select your handles

For more designs and ideas, see back page for further examples.