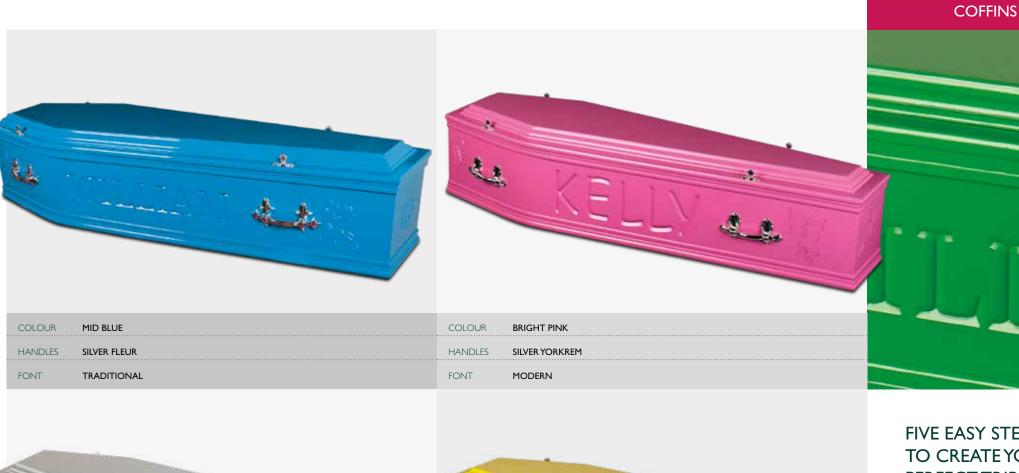

## **COFFINS**

| COLOUR  | MEDIUM OAK  |
|---------|-------------|
| HANDLES | GOLD FLEUR  |
| FONT    | TRADITIONAL |

COLOUR DARK MAHOGANY

HANDLES CHRIST BAR

FONT TRADITIONAL

These traditional shaped coffins offer you the opportunity to design your own tribute, using bespoke colours and engravings to give a unique farewell.

| COLOUR  | WHITE        | COLOUR  | RED          |
|---------|--------------|---------|--------------|
| HANDLES | SILVER FLEUR | HANDLES | GOLD YORKREM |
| FONT    | TRADITIONAL  | FONT    | MODERN       |

COLOUR

HANDLES

**FONT** 

SILVER

SILVER YORKREM

**TRADITIONAL** 

| COLOUR   | YELLOW       |  |  |  |
|----------|--------------|--|--|--|
| HANDLES  | SILVER FLEUR |  |  |  |
| <br>FONT | TRADITIONAL  |  |  |  |