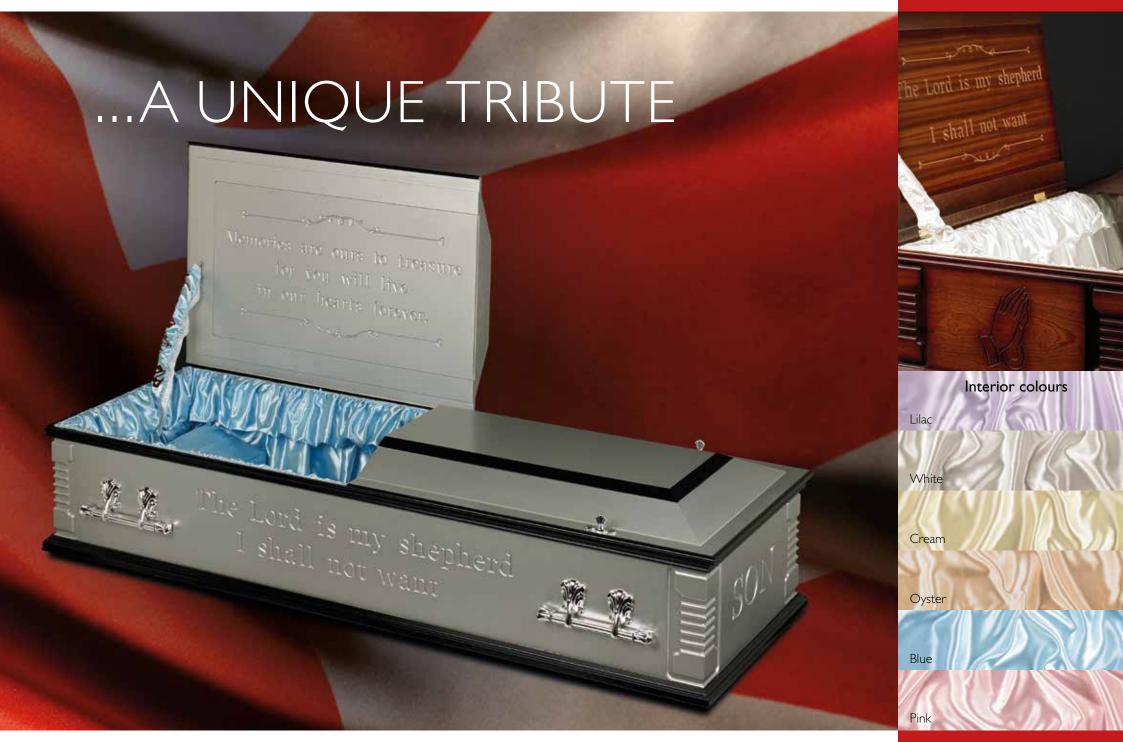

- Any colour combination
- Bespoke engraved personalisation
- Choice of traditional and modern fonts
- Full or split lid options
- Choice of six coloured interiors
- Optional lid inserts for your personal messages

## EIGHT EASY STEPS TO CREATE YOUR PERFECT TRIBUTE

- **Step I** Select a colour (s)
- **Step 2** Choose a satin or gloss finish
- **Step 3** Decide on your text & font
- **Step 4** Choose your images
- **Step 5** Select a split or full lid
- **Step 6** Optional lid insert (split lid only)
- **Step 7** Choose your interior colour
- **Step 8** Select your handles